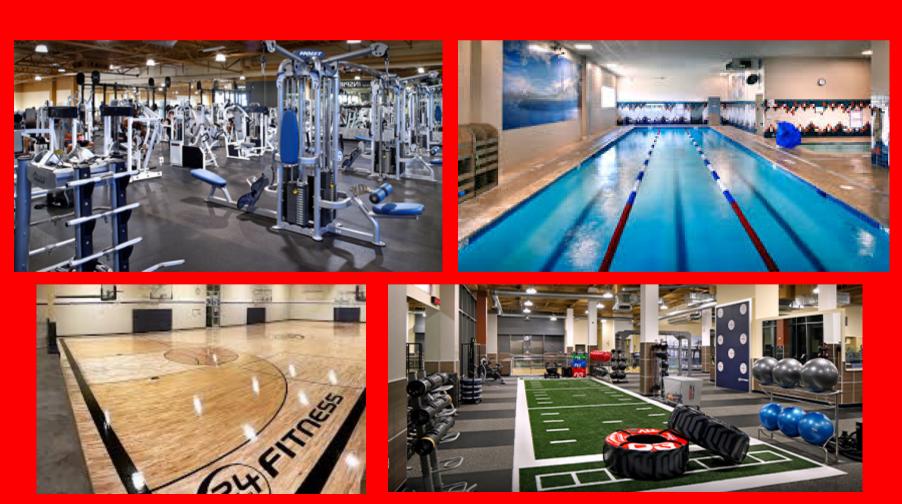

## **Facilities**

We have a basketball gym where we will have our team practices and our home games.

Each player will also have access to 24 hr fitness. This is where we will have our Skills training and weight room training. Players are also welcome to use this facility whenever they like.

### What are you paying for?

- Housing. players will have a comfortable place to live during 6 month stay. 14 players in 6 bedroom house \*
- Food provided for players living in the team house \*
- **Transportation** in team van to and from practice and team activities \*
- Mack Attack Gear. Jersey + shorts, track suit, Long sleeve shirt & t-shirts, and backpack
- **Gym Membership** to 24 hour fitness with: full basketball court, weight room, sauna & steam room, yoga room, and more
- <u>Home Gym:</u> Our home gym is located in Fountain Valley, CA. Here is where we will host our home games and our team practices.
- <u>Tournament fees & Travel Fees.</u> We will have 3+ road trips during the season where we will travel to Arizona, Las Vegas, Northern California, and possibly more
- 40+ games played during the 6 month season
- <u>Player highlights</u>. Each player will receive highlight videos during the season to send to coaches for college recruitment.
- <u>Daily training sessions.</u> Our team schedule is as follows:
  - 8:00am to 9:45am Weight Room + Skills Training (Mon Fri)
  - 2:00pm 4:00pm Team Practice (Mon Fri)