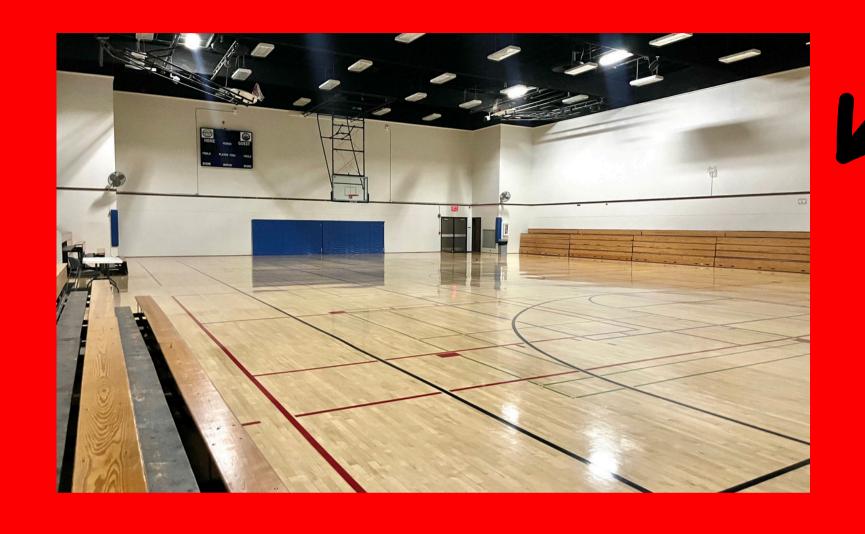

## **Facilities**

We have a basketball gym where we will have our team practices and our home games.

Each player will also have access to 24 hr fitness. This is where we will have our Skills training and weight room training. Players are also welcome to use this facility whenever they like.